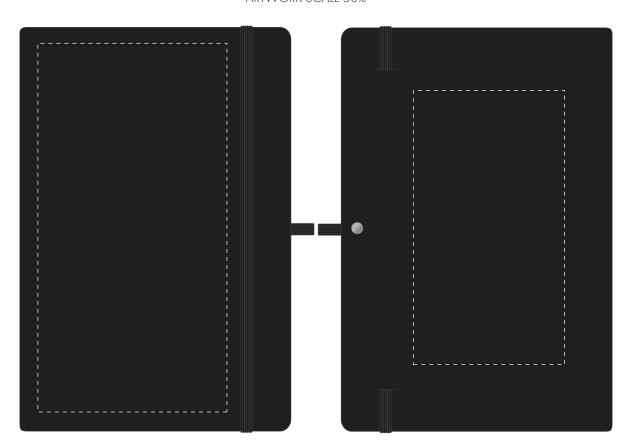

## **PANTONE REFERENCE(S)**

ARTWORK SCALE 50%

Product Image for visualisation - colours may vary

CENTRED TO PRINT AREA

CENTRED TO NOTEBOOK

1. Your order will not go in to print and production time cannot be confirmed, unless artwork has been approved via the online system.

The dashed line is to demonstrate print area and will not appear on your printed item